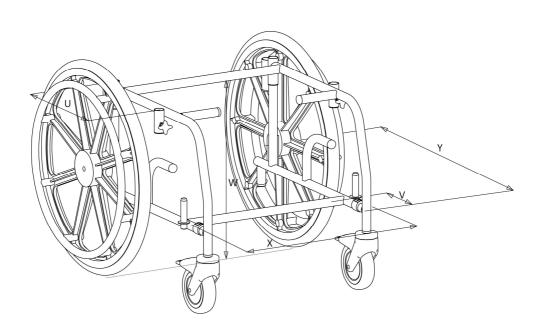

## T70 AUTO

| Dimension | Description                                                     | Std<br>(mm)       |
|-----------|-----------------------------------------------------------------|-------------------|
|           | Width (from outside of frame)                                   |                   |
| Width (X) | <ul><li>17" Frame</li><li>19" Frame</li><li>21" Frame</li></ul> | 440<br>490<br>540 |
| W         | Floor to underside of Rear Cross Bar                            | 480               |
| Υ         | Front of frame to centre of axle (modifications to rear only)   | 510               |
| U         | Centres of arm rest sockets                                     | 270               |
| V         | Front cross bar to front of frame                               | 110               |